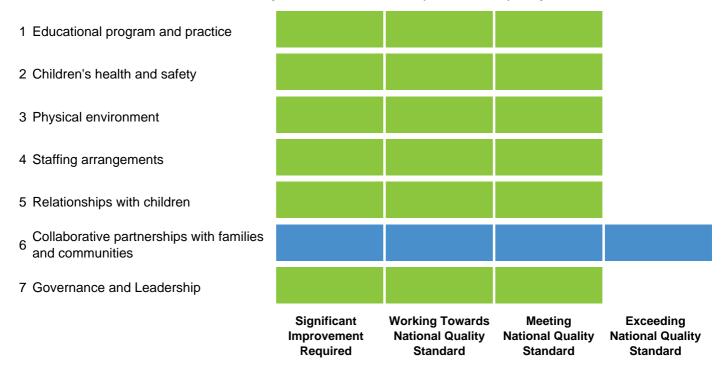

## **Murrumbateman Early Childhood Centre**

meets the National Quality Standard, providing quality education and care in all seven quality areas.

The National Quality Standard is made up of seven quality areas

This service was last assessed in April 2019 against the *National Quality Standard for Early Childhood Education and Care and School Age Care* and these ratings have been awarded in accordance with the *Education and Care Services National Law Act 2010* and the *Education and Care Services National Regulations 2011*.